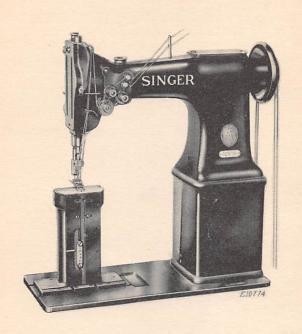

#### MACHINE No. 52w30

HIGH SPEED. BALL BEARING. DROP FEED

FOR SHIRTS, UNDERWEAR, HOUSE DRESSES, CORSETS, ETC.

IN GAUGES FROM 3/32 to 3/4 INCH.

|   | No.     | Plate | Name                                |
|---|---------|-------|-------------------------------------|
|   | *261901 |       | Arm with 200368H, 202135 and 234047 |
| - | *234002 |       | " Base                              |
|   | 204235  | 15326 | " " Position Pin (2)                |
|   | 200010E | 15326 | " " Screw (3)                       |
|   | 202005  | 15326 | " " Washer (3)                      |
|   | 202247  | 15327 | " Cap                               |
|   | 200278H | 15326 | " " Screw                           |
|   | 202248  | 15326 | " " Washer                          |