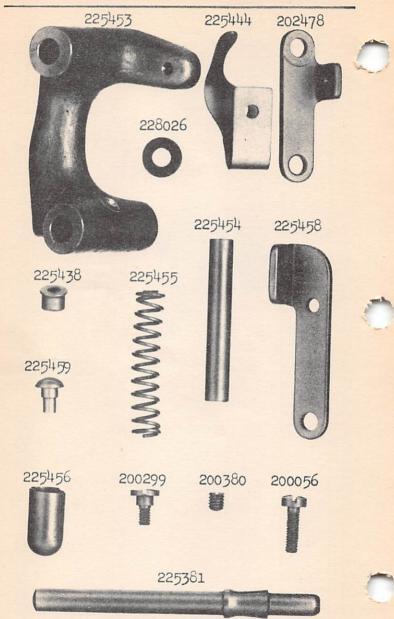

| Arm Shaft Oil Reservoir Screw, for 261902                                                                                               |
| <b>3</b> 503480 | 15329                                                                          | Feed Dog Lever Slide Block Screw Stud,<br>for 261931                                                                                    |
|                 | 261920 *261921 261922 261925 261926 261927 261928 261929 261930 261931 350332E | 261920 15327  *261921 261922 261925 261926 261927 261928 15343 261929 261930 15328 261931 350332E 15326                                 |



## **ILLUSTRATIONS OF PARTS**

FOR

**MACHINE No. 52w30** 



#### PLATE 10881-FULL SIZE



## PLATE 10884 - FULL SIZE



## PLATE 10885 - ONE-FOURTH SIZE





### PLATE 14383-ONE-HALF SIZE





From the library of: Superior Sewing Machine & Supply LLC



# PLATE 15327 - ONE-HALF SIZE







## PLATE 15330 - FULL SIZE 200273 234024 200555 202302

From the library of: Superior Sewing Machine & Supply LLC

# PLATE 15331 - ONE-HALF SIZE 234039 234040 202335 249399 249395 221215 249397



From the library of: Superior Sewing Machine & Supply LLC

From the library of: Superior Sewing Machine & Supply LLC

## PLATE 15334 - FULL SIZE



From the library of: Superior Sewing Machine & Supply LLC





From the library of: Superior Sewing Machine & Supply LLC

# PLATE 15337 - FULL SIZE 234111 234152 234112 234120

## PLATE 15338 - FULL SIZE







234150



234128



234153 234159



212782





From the library of: S