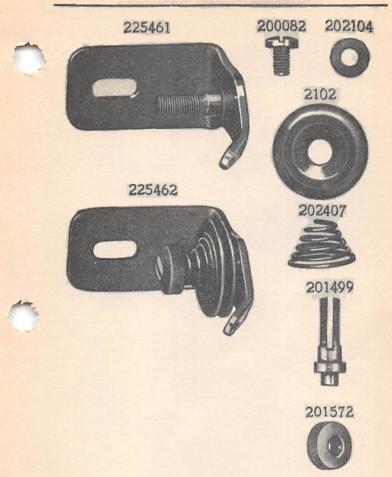

| 15326                                                                          | Arm Shaft Oil Reservoir Screw, for 261902                                                                                               |
| <b>3</b> 503480 | 15329                                                                          | Feed Dog Lever Slide Block Screw Stud,<br>for 261931                                                                                    |
|                 | 261920 *261921 261922 261925 261926 261927 261928 261929 261930 261931 350332E | 261920 15327  *261921 261922 261925 261926 261927 261928 15343 261929 261930 15328 261931 350332E 15326                                 |



## **ILLUSTRATIONS OF PARTS**

FOR

**MACHINE No. 52w30** 



#### PLATE 10881-FULL SIZE



## PLATE 10884 - FULL SIZE



## PLATE 10885 - ONE-FOURTH SIZE





### PLATE 14383-ONE-HALF SIZE





From the library of: Superior Sewing Machine & Supply LLC



# PLATE 15327 - ONE-HALF SIZE







## PLATE 15330 - FULL SIZE 200273 234024 200555 202302

From the library of: Superior Sewing Machine & Supply LLC

# PLATE 15331 - ONE-HALF SIZE 234039 234040 202335 249399 249395 221215 249397



From the library of: Superior Sewing Machine & Supply LLC

From the library of: Superior Sewing Machine & Supply LLC

## PLATE 15334 - FULL SIZE



From the library of: Superior Sewing Machine & Supply LLC





From the library of: Superior Sewing Machine & Supply LLC

# PLATE 15337 - FULL SIZE 234111 234152 234112 234120

## PLATE 15338 - FULL SIZE







234150



234128



234153 234159



2127