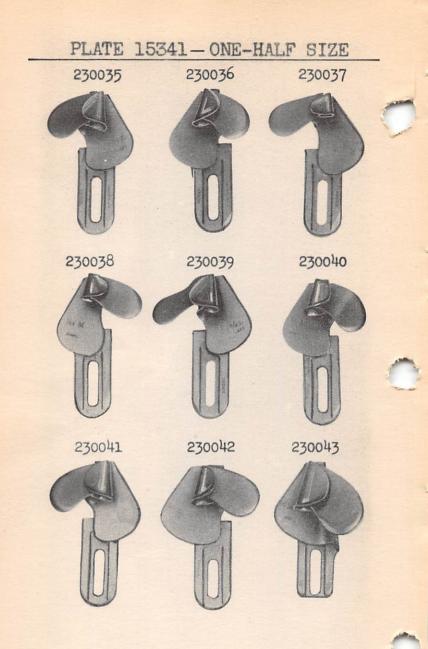

From the library of: Superior Sewing Machine & Supply LLC

```
Name
  No.
         Plate
 10554
         15326
                 Arm Position Pin (2)
                     Screw (3)
 200010E 15326
                       " Washer (3)
 202005
         15326
                     Shaft with 200357E and 350332E
 261902
         15328
 249440
                          Ball Bearing
*240054
                                       Collar with two
          ____
                    200378C
 240055
         15327
                 Arm Shaft Ball Bearing Collar 240054
                    with 249440
200378C
         15326
                  Arm Shaft Ball Bearing Collar Set Screw
*249445
                                          (front) Collar
          _____
                    with two 200378C
 249446
         15327
                 Arm Shaft Ball Bearing (front) Collar
                    249445 with 249440
200378C
         15326
                  Arm Shaft Ball Bearing (front) Collar
                    Set Screw
*249447
                  Arm Shaft Ball Bearing (front) Sleeve
                      tt H
                                   * Retaining Washer
*240056
*240053
                          Bushing (back)
         -----
 200335C
         15326
                                       Set Screw
 240057
                 Arm Shaft Bushing (back, ball bearing)
          -----
                    complete, Nos. 240053, 240055 and 240056
 234003
         15328
                  Arm Shaft Connection Belt
 202635
         15327
                                             Pulley with
                    200327C, 200602E and two 202253
 200602E
         15326
                  Arm Shaft Connection Belt Pulley Posi-
                    tion Screw
 2003270
         15326
                  Arm Shaft Connection Belt Pulley Set
                    Screw
 202253
         15326
                  Arm Shaft Connection Belt Pulley Spring
                    Flange
 350332E 15326
                  Arm Shaft Oil Reservoir Screw
 200357E
                            " Stop Screw
         15326
 200502B 15326
                     Thumb Screw
 249481
         15343
                  Balance Wheel (disc)(belt groove 2-1/8
                     in.diam.) with 200328C and 200335C
 200062H 15326
                  Balance Wheel Adjusting Screw
 2003280 15326
                              Position Screw
 200335C
         15326
                              Set Screw
*261904
                  Bed
 202258
         15327
                     Hinge Connection (2)
 200570E 15326
                                  Screw (4)
 203470
         15329
                  Bobbin (2)
*261905
                       Case
          ----
 203648
         15329
                            Latch
*202056
                                 Pin
 203473
         15329
                                 Plunger
 203474
         15329
                                 Spring
         15329
 234079
                            Lever
```