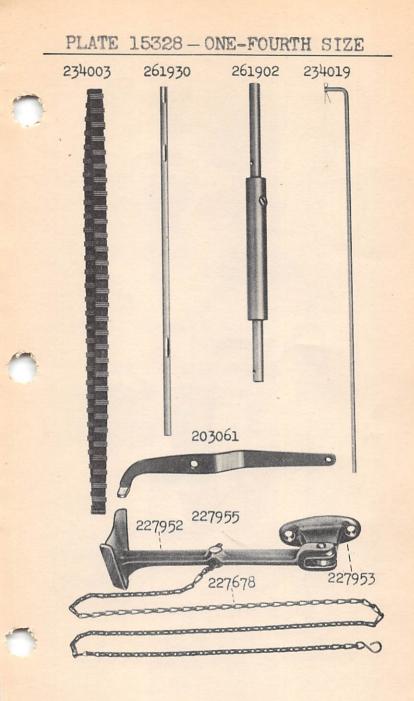

From the library of: Superior Sewing Machine & Supply LLC

```
Name
  No.
         Plate
 10554
         15326
                 Arm Position Pin (2)
                     Screw (3)
 200010E 15326
                       " Washer (3)
 202005
         15326
                     Shaft with 200357E and 350332E
 261902
         15328
 249440
                          Ball Bearing
*240054
                                       Collar with two
          ____
                    200378C
 240055
         15327
                 Arm Shaft Ball Bearing Collar 240054
                    with 249440
200378C
         15326
                  Arm Shaft Ball Bearing Collar Set Screw
*249445
                                          (front) Collar
          _____
                    with two 200378C
 249446
         15327
                 Arm Shaft Ball Bearing (front) Collar
                    249445 with 249440
200378C
         15326
                  Arm Shaft Ball Bearing (front) Collar
                    Set Screw
*249447
                  Arm Shaft Ball Bearing (front) Sleeve
                      tt H
                                   * Retaining Washer
*240056
*240053
                          Bushing (back)
         -----
 200335C
         15326
                                       Set Screw
 240057
                 Arm Shaft Bushing (back, ball bearing)
          -----
                    complete, Nos. 240053, 240055 and 240056
 234003
         15328
                  Arm Shaft Connection Belt
 202635
         15327
                                             Pulley with
                    200327C, 200602E and two 202253
 200602E
         15326
                  Arm Shaft Connection Belt Pulley Posi-
                    tion Screw
 2003270
         15326
                  Arm Shaft Connection Belt Pulley Set
                    Screw
 202253
         15326
                  Arm Shaft Connection Belt Pulley Spring
                    Flange
 350332E 15326
                  Arm Shaft Oil Reservoir Screw
 200357E
                            " Stop Screw
         15326
 200502B 15326
                     Thumb Screw
 249481
         15343
                  Balance Wheel (disc)(belt groove 2-1/8
                     in.diam.) with 200328C and 200335C
 200062H 15326
                  Balance Wheel Adjusting Screw
 2003280 15326
                              Position Screw
 200335C
         15326
                              Set Screw
*261904
                  Bed
 202258
         15327
                     Hinge Connection (2)
 200570E 15326
                                  Screw (4)
 203470
         15329
                  Bobbin (2)
*261905
                       Case
          ----
 203648
         15329
                            Latch
*202056
                                 Pin
 203473
         15329
                                 Plunger
 203474
         15329
                                 Spring
         15329
 234079
                            Lever
```

Driving Block

234065

15329

| No.     | Plate             | Name                                                   |
|---------|-------------------|--------------------------------------------------------|
| 200076D | 15329             | Bobbin Case Lever Driving Block Screw                  |
| 2012720 | 15329             | " " Hinge Screw                                        |
| 203214  | 15329             | " Tension Spring                                       |
| 200984C | 15329             | " " Regulating                                         |
|         |                   | Screw                                                  |
| 2005940 | 15329             | Bobbin Case Tension Spring Screw                       |
| 203216  |                   | " Washer (cloth)                                       |
| 261906  | 15329             | Bobbin Case complete, Nos. 200594C, 200984C            |
|         |                   | 202056,203214,203216,203473,203474,                    |
|         |                   | 203648 and 261905                                      |
| 202274  | 15343             | Face Plate                                             |
| 202135  | 15329             | " Position Pin                                         |
| 200462B | 15329             | " Thumb Screw                                          |
| 212782  | 15338             | Feed Dog, for 234150                                   |
| 221537  | 15338             | " " 234105                                             |
|         | 15337             | " " 234112                                             |
| 212724  | 13319             | " " 234113                                             |
| 212731  | The second second | " " 234114                                             |
| 212734  | 13319             |                                                        |
| 212737  | 13319             | 204110                                                 |
| 261907  | 15327             | " Lever                                                |
| 261908  | 15343             | Post                                                   |
| 261909  |                   | 201900 WICH 201020E,                                   |
|         |                   | 261907,261910,261913,261931 and two                    |
|         | 3.5000            | 200064D                                                |
| 200024C | 15329             | Feed Dog Lever Post Screw (4) " " Washer (4)           |
| 203637  | 15329             | wapiter (+)                                            |
| 203610  | 15329             | " " Slide Block " " " 203610 with                      |
| 261931  |                   | 203010 WI til                                          |
|         | 15000             | 350348C                                                |
| 261910  | 15327             | Feed Dog Lever Slide Block Bracket                     |
|         |                   | (adjustable)                                           |
| 200064D | 15329             | Feed Dog Lever Slide Block Bracket Screw               |
| 350348C | 15329             | Screw Stud                                             |
| 201525E | 15329             | Nuc                                                    |
| 200098E | 15329             | SCIEM                                                  |
| 261911  | 15329             | Driving Eccentric with 2000020 and                     |
|         |                   | 2012200                                                |
| 261912  | 15329             | Feed Driving Eccentric Connection                      |
| 200541E | 15329             | " Screw                                                |
| 2012200 | 15329             | POSICION SCIEW                                         |
| 2003820 | 15329             | Set Strew                                              |
| 261913  | 15329             | " Regulating Index Plate                               |
| 203061  | 15328             | Foot Lifter Lifting Lever                              |
| 200242H |                   | ninge ociew                                            |
| 234019  | 15328             | " Rod With                                             |
|         |                   | 202302                                                 |
| 202302  | 15330             | Foot Lifter Lifting Lever Rod Cotter                   |
|         |                   | Pin                                                    |
|         |                   |                                                        |
| 203058  | 15330             | Foot Lifter Lifting Lever Rod Coupling<br>with 200530C |