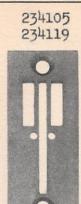

Driving Block

234065

15329

| No.     | Plate             | Name                                                   |
|---------|-------------------|--------------------------------------------------------|
| 200076D | 15329             | Bobbin Case Lever Driving Block Screw                  |
| 2012720 | 15329             | " " Hinge Screw                                        |
| 203214  | 15329             | " Tension Spring                                       |
| 200984C | 15329             | " " Regulating                                         |
|         |                   | Screw                                                  |
| 2005940 | 15329             | Bobbin Case Tension Spring Screw                       |
| 203216  |                   | " Washer (cloth)                                       |
| 261906  | 15329             | Bobbin Case complete, Nos. 200594C, 200984C            |
|         |                   | 202056,203214,203216,203473,203474,                    |
|         |                   | 203648 and 261905                                      |
| 202274  | 15343             | Face Plate                                             |
| 202135  | 15329             | " Position Pin                                         |
| 200462B | 15329             | " Thumb Screw                                          |
| 212782  | 15338             | Feed Dog, for 234150                                   |
| 221537  | 15338             | " " 234105                                             |
|         | 15337             | " " 234112                                             |
| 212724  | 13319             | " " 234113                                             |
| 212731  | The second second | " " 234114                                             |
| 212734  | 13319             |                                                        |
| 212737  | 13319             | 204110                                                 |
| 261907  | 15327             | " Lever                                                |
| 261908  | 15343             | Post                                                   |
| 261909  |                   | 201900 WICH 201020E,                                   |
|         |                   | 261907,261910,261913,261931 and two                    |
|         | 3.5000            | 200064D                                                |
| 200024C | 15329             | Feed Dog Lever Post Screw (4) " " Washer (4)           |
| 203637  | 15329             | wapiter (+)                                            |
| 203610  | 15329             | " " Slide Block " " " 203610 with                      |
| 261931  |                   | 203010 WI til                                          |
|         | 15000             | 350348C                                                |
| 261910  | 15327             | Feed Dog Lever Slide Block Bracket                     |
|         |                   | (adjustable)                                           |
| 200064D | 15329             | Feed Dog Lever Slide Block Bracket Screw               |
| 350348C | 15329             | Screw Stud                                             |
| 201525E | 15329             | Nuc                                                    |
| 200098E | 15329             | SCIEM                                                  |
| 261911  | 15329             | Driving Eccentric with 2000020 and                     |
|         |                   | 2012200                                                |
| 261912  | 15329             | Feed Driving Eccentric Connection                      |
| 200541E | 15329             | " Screw                                                |
| 2012200 | 15329             | POSICION SCIEW                                         |
| 2003820 | 15329             | Set Strew                                              |
| 261913  | 15329             | " Regulating Index Plate                               |
| 203061  | 15328             | Foot Lifter Lifting Lever                              |
| 200242H |                   | ninge ociew                                            |
| 234019  | 15328             | " Rod With                                             |
|         |                   | 202302                                                 |
| 202302  | 15330             | Foot Lifter Lifting Lever Rod Cotter                   |
|         |                   | Pin                                                    |
|         |                   |                                                        |
| 203058  | 15330             | Foot Lifter Lifting Lever Rod Coupling<br>with 200530C |