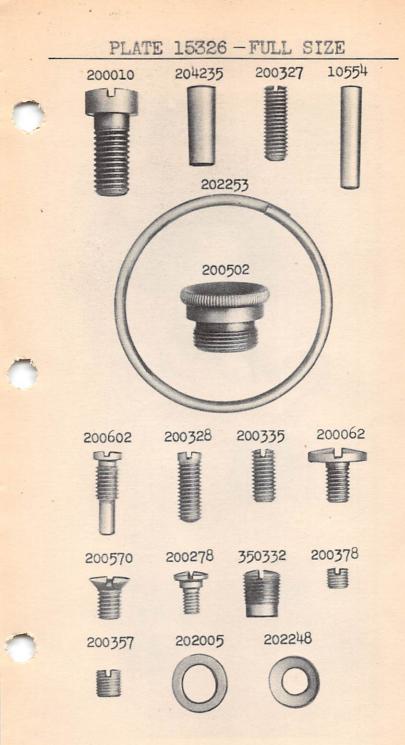

#### MACHINE No. 52w30

HIGH SPEED. BALL BEARING. DROP FEED

FOR SHIRTS, UNDERWEAR, HOUSE DRESSES, CORSETS, ETC.

IN GAUGES FROM 3/32 to 3/4 INCH.

|   | No.     | Plate | Name                                |
|---|---------|-------|-------------------------------------|
|   | *261901 |       | Arm with 200368H, 202135 and 234047 |
| - | *234002 |       | " Base                              |
|   | 204235  | 15326 | " " Position Pin (2)                |
|   | 200010E | 15326 | " " Screw (3)                       |
|   | 202005  | 15326 | " " Washer (3)                      |
|   | 202247  | 15327 | " Cap                               |
|   | 200278H | 15326 | " " Screw                           |
|   | 202248  | 15326 | " " Washer                          |

From the library of: Superior Sewing Machine & Supply LLC

```
Name
  No.
         Plate
 10554
         15326
                 Arm Position Pin (2)
                     Screw (3)
 200010E 15326
                       " Washer (3)
 202005
         15326
                     Shaft with 200357E and 350332E
 261902
         15328
 249440
                          Ball Bearing
*240054
                                       Collar with two
          ____
                    200378C
 240055
         15327
                 Arm Shaft Ball Bearing Collar 240054
                    with 249440
200378C
         15326
                  Arm Shaft Ball Bearing Collar Set Screw
*249445
                                          (front) Collar
          _____
                    with two 200378C
 249446
         15327
                 Arm Shaft Ball Bearing (front) Collar
                    249445 with 249440
200378C
         15326
                  Arm Shaft Ball Bearing (front) Collar
                    Set Screw
*249447
                  Arm Shaft Ball Bearing (front) Sleeve
                      tt H
                                   * Retaining Washer
*240056
*240053
                          Bushing (back)
         -----
 200335C
         15326
                                       Set Screw
 240057
                 Arm Shaft Bushing (back, ball bearing)
          -----
                    complete, Nos. 240053, 240055 and 240056
 234003
         15328
                  Arm Shaft Connection Belt
 202635
         15327
                                             Pulley with
                    200327C, 200602E and two 202253
 200602E
         15326
                  Arm Shaft Connection Belt Pulley Posi-
                    tion Screw
 2003270
         15326
                  Arm Shaft Connection Belt Pulley Set
                    Screw
 202253
         15326
                  Arm Shaft Connection Belt Pulley Spring
                    Flange
 350332E 15326
                  Arm Shaft Oil Reservoir Screw
 200357E
                            " Stop Screw
         15326
 200502B 15326
                     Thumb Screw
 249481
         15343
                  Balance Wheel (disc)(belt groove 2-1/8
                     in.diam.) with 200328C and 200335C
 200062H 15326
                  Balance Wheel Adjusting Screw
 2003280 15326
                              Position Screw
 200335C
         15326
                              Set Screw
*261904
                  Bed
 202258
         15327
                     Hinge Connection (2)
 200570E 15326
                                  Screw (4)
 203470
         15329
                  Bobbin (2)
*261905
                       Case
          ----
 203648
         15329
                            Latch
*202056
                                 Pin
 203473
         15329
                                 Plunger
 203474
         15329
                                 Spring
         15329
 234079
                            Lever
```