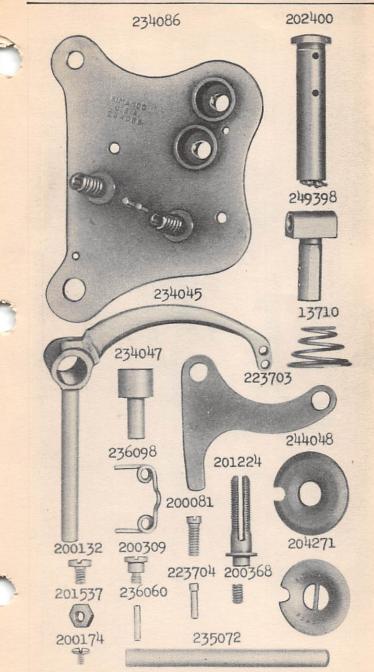

From the library of: Superior Sewing Machine & Supply LLC

```
Name
  No.
         Plate
 10554
         15326
                 Arm Position Pin (2)
                     Screw (3)
 200010E 15326
                       " Washer (3)
 202005
         15326
                     Shaft with 200357E and 350332E
 261902
         15328
 249440
                          Ball Bearing
*240054
                                       Collar with two
          ____
                    200378C
 240055
         15327
                 Arm Shaft Ball Bearing Collar 240054
                    with 249440
200378C
         15326
                  Arm Shaft Ball Bearing Collar Set Screw
*249445
                                          (front) Collar
          _____
                    with two 200378C
 249446
         15327
                 Arm Shaft Ball Bearing (front) Collar
                    249445 with 249440
200378C
         15326
                  Arm Shaft Ball Bearing (front) Collar
                    Set Screw
*249447
                  Arm Shaft Ball Bearing (front) Sleeve
                      tt H
                                   * Retaining Washer
*240056
*240053
                          Bushing (back)
         -----
 200335C
         15326
                                       Set Screw
 240057
                 Arm Shaft Bushing (back, ball bearing)
          -----
                    complete, Nos. 240053, 240055 and 240056
 234003
         15328
                  Arm Shaft Connection Belt
 202635
         15327
                                             Pulley with
                    200327C, 200602E and two 202253
 200602E
         15326
                  Arm Shaft Connection Belt Pulley Posi-
                    tion Screw
 2003270
         15326
                  Arm Shaft Connection Belt Pulley Set
                    Screw
 202253
         15326
                  Arm Shaft Connection Belt Pulley Spring
                    Flange
 350332E 15326
                  Arm Shaft Oil Reservoir Screw
 200357E
                            " Stop Screw
         15326
 200502B 15326
                     Thumb Screw
 249481
         15343
                  Balance Wheel (disc)(belt groove 2-1/8
                     in.diam.) with 200328C and 200335C
 200062H 15326
                  Balance Wheel Adjusting Screw
 2003280 15326
                              Position Screw
 200335C
         15326
                              Set Screw
*261904
                  Bed
 202258
         15327
                     Hinge Connection (2)
 200570E 15326
                                  Screw (4)
 203470
         15329
                  Bobbin (2)
*261905
                       Case
          ----
 203648
         15329
                            Latch
*202056
                                 Pin
 203473
         15329
                                 Plunger
 203474
         15329
                                 Spring
         15329
 234079
                            Lever
```

Driving Block

234065

15329

| No.     | Plate             | Name                                                   |
|---------|-------------------|--------------------------------------------------------|
| 200076D | 15329             | Bobbin Case Lever Driving Block Screw                  |
| 2012720 | 15329             | " " Hinge Screw                                        |
| 203214  | 15329             | " Tension Spring                                       |
| 200984C | 15329             | " " Regulating                                         |
|         |                   | Screw                                                  |
| 2005940 | 15329             | Bobbin Case Tension Spring Screw                       |
| 203216  |                   | " Washer (cloth)                                       |
| 261906  | 15329             | Bobbin Case complete, Nos. 200594C, 200984C            |
|         |                   | 202056,203214,203216,203473,203474,                    |
|         |                   | 203648 and 261905                                      |
| 202274  | 15343             | Face Plate                                             |
| 202135  | 15329             | " Position Pin                                         |
| 200462B | 15329             | " Thumb Screw                                          |
| 212782  | 15338             | Feed Dog, for 234150                                   |
| 221537  | 15338             | " " 234105                                             |
|         | 15337             | " " 234112                                             |
| 212724  | 13319             | " " 234113                                             |
| 212731  | The second second | " " 234114                                             |
| 212734  | 13319             |                                                        |
| 212737  | 13319             | 204110                                                 |
| 261907  | 15327             | " Lever                                                |
| 261908  | 15343             | Post                                                   |
| 261909  |                   | 201900 WICH 201020E,                                   |
|         |                   | 261907,261910,261913,261931 and two                    |
|         | 3.5000            | 200064D                                                |
| 200024C | 15329             | Feed Dog Lever Post Screw (4) " " Washer (4)           |
| 203637  | 15329             | wapiter (+)                                            |
| 203610  | 15329             | " " Slide Block " " " 203610 with                      |
| 261931  |                   | 203010 WI til                                          |
|         | 15000             | 350348C                                                |
| 261910  | 15327             | Feed Dog Lever Slide Block Bracket                     |
|         |                   | (adjustable)                                           |
| 200064D | 15329             | Feed Dog Lever Slide Block Bracket Screw               |
| 350348C | 15329             | Screw Stud                                             |
| 201525E | 15329             | Nuc                                                    |
| 200098E | 15329             | SCIEM                                                  |
| 261911  | 15329             | Driving Eccentric with 2000020 and                     |
|         |                   | 2012200                                                |
| 261912  | 15329             | Feed Driving Eccentric Connection                      |
| 200541E | 15329             | " Screw                                                |
| 2012200 | 15329             | POSICION SCIEW                                         |
| 2003820 | 15329             | Set Strew                                              |
| 261913  | 15329             | " Regulating Index Plate                               |
| 203061  | 15328             | Foot Lifter Lifting Lever                              |
| 200242H |                   | ninge ociew                                            |
| 234019  | 15328             | " Rod With                                             |
|         |                   | 202302                                                 |
| 202302  | 15330             | Foot Lifter Lifting Lever Rod Cotter                   |
|         |                   | Pin                                                    |
|         |                   |                                                        |
| 203058  | 15330             | Foot Lifter Lifting Lever Rod Coupling<br>with 200530C |

| No.      | Plate | Name                                                                          |
|----------|-------|-------------------------------------------------------------------------------|
| 200530C  | 15330 | Foot Lifter Lifting Lever Rod Coupling                                        |
|          |       | Set Screw                                                                     |
| 233361   | 15330 | Foot Lifter Lifting Lever Spring                                              |
| 200273D  | 15330 | " " Screw                                                                     |
| 233390   | 15330 | " " Washer                                                                    |
| * 261914 |       | Hook                                                                          |
| 261915   | 15330 |                                                                               |
| 201919   | 10000 | 201914 WICH 240201, 249304 AND CWO                                            |
|          |       | 201253F                                                                       |
| 261916   |       | Hook and Bobbin Case complete, Nos.                                           |
|          |       | 261906 and 261915                                                             |
| 234088   | 15327 | Hook Bevel Gear Socket, 14 teeth                                              |
| 234024   | 15330 | " " " Friction Washer                                                         |
| 200555H  | 15330 | " " Screw                                                                     |
| 241551   | 15330 | " Pinion (inside) with two                                                    |
|          |       | 2003780                                                                       |
| 261918   | 15330 | Hook Bevel Pinion (outside) with two                                          |
| 201010   | 20000 | 2003780                                                                       |
| 2003780  | 15326 | Hook Bevel Pinion Set Screw                                                   |
| 261930   | 15328 |                                                                               |
| 249440   | 10020 | " Driving Shaft                                                               |
|          |       | Ball Bearing                                                                  |
| * 261919 |       | Collar with                                                                   |
|          |       | 200362C and 201222C                                                           |
| 261920   | 15327 | Hook Driving Shaft Ball Bearing Collar                                        |
|          |       | 261919 with 249440                                                            |
| 2012220  | 15330 | Hook Driving Shaft Ball Bearing Collar                                        |
|          |       | Position Screw                                                                |
| 2003620  | 15330 | Hook Driving Shaft Ball Bearing Collar                                        |
|          |       | Set Screw                                                                     |
| * 240056 |       | Hook Driving Shaft Ball Bearing Retain-                                       |
|          |       | ing Washer                                                                    |
| 201215F  | 15330 | Hook Driving Shaft Ball Bearing Retain-                                       |
|          |       | ing Washer Screw                                                              |
| * 261921 |       | Hook Driving Shaft Bushing (back)                                             |
| 2003620  | 15330 | " " Set                                                                       |
| 2000020  | 10000 | Screw                                                                         |
| 261922   |       |                                                                               |
| LUIDEE   |       | Hook Driving Shaft Bushing (back,ball bearing) complete, Nos. 240056, 261920, |
|          |       |                                                                               |
| 000203   | 15770 | 261921 and three 201215F                                                      |
| 202321   | 15330 | Hook Driving Shaft Bushing (front or                                          |
| 0007460  | 15770 | center)(2)                                                                    |
| 200346C  | 15330 | Hook Driving Shaft Bushing (front or                                          |
|          |       | center) Screw (2)                                                             |
| 234028   | 15327 | Hook Driving Shaft Connection Belt                                            |
|          |       | Pulley with 202253 and two 2012540                                            |
| 2012540  | 15330 | Hook Driving Shaft Connection Belt                                            |
|          |       | Pulley Set Screw                                                              |
| 202253   | 15326 | Hook Driving Shaft Connection Belt                                            |
|          |       | Pulley Spring Flange                                                          |
| 224392   |       | Hook Driving Shaft Oil Packing (wick)                                         |
|          |       | (3)                                                                           |
|          |       |                                                                               |