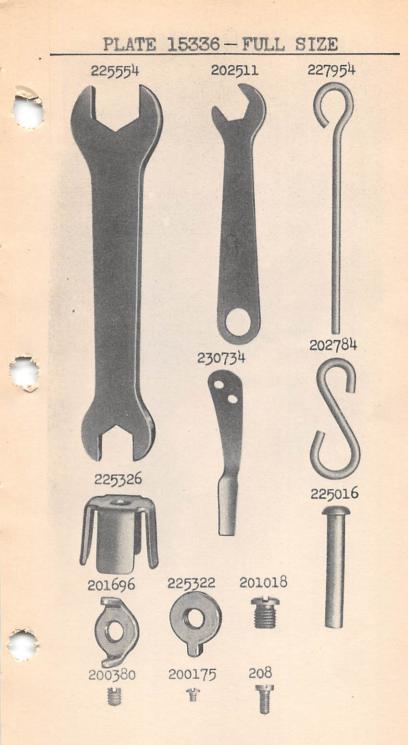

From the library of: Superior Sewing Machine & Supply LLC

```
Name
  No.
         Plate
 10554
         15326
                 Arm Position Pin (2)
                     Screw (3)
 200010E 15326
                       " Washer (3)
 202005
         15326
                     Shaft with 200357E and 350332E
 261902
         15328
 249440
                          Ball Bearing
*240054
                                       Collar with two
          ____
                    200378C
 240055
         15327
                 Arm Shaft Ball Bearing Collar 240054
                    with 249440
200378C
         15326
                  Arm Shaft Ball Bearing Collar Set Screw
*249445
                                          (front) Collar
          _____
                    with two 200378C
 249446
         15327
                 Arm Shaft Ball Bearing (front) Collar
                    249445 with 249440
200378C
         15326
                  Arm Shaft Ball Bearing (front) Collar
                    Set Screw
*249447
                  Arm Shaft Ball Bearing (front) Sleeve
                      tt H
                                   * Retaining Washer
*240056
*240053
                          Bushing (back)
         -----
 200335C
         15326
                                       Set Screw
 240057
                 Arm Shaft Bushing (back, ball bearing)
          -----
                    complete, Nos. 240053, 240055 and 240056
 234003
         15328
                  Arm Shaft Connection Belt
 202635
         15327
                                             Pulley with
                    200327C, 200602E and two 202253
 200602E
         15326
                  Arm Shaft Connection Belt Pulley Posi-
                    tion Screw
 2003270
         15326
                  Arm Shaft Connection Belt Pulley Set
                    Screw
 202253
         15326
                  Arm Shaft Connection Belt Pulley Spring
                    Flange
 350332E 15326
                  Arm Shaft Oil Reservoir Screw
 200357E
                            " Stop Screw
         15326
 200502B 15326
                     Thumb Screw
 249481
         15343
                  Balance Wheel (disc)(belt groove 2-1/8
                     in.diam.) with 200328C and 200335C
 200062H 15326
                  Balance Wheel Adjusting Screw
 2003280 15326
                              Position Screw
 200335C
         15326
                              Set Screw
*261904
                  Bed
 202258
         15327
                     Hinge Connection (2)
 200570E 15326
                                  Screw (4)
 203470
         15329
                  Bobbin (2)
*261905
                       Case
          ----
 203648
         15329
                            Latch
*202056
                                 Pin
 203473
         15329
                                 Plunger
 203474
         15329
                                 Spring
         15329
 234079
                            Lever
```

Driving Block

234065

15329

| No.     | Plate             | Name                                                   |
|---------|-------------------|--------------------------------------------------------|
| 200076D | 15329             | Bobbin Case Lever Driving Block Screw                  |
| 2012720 | 15329             | " " Hinge Screw                                        |
| 203214  | 15329             | " Tension Spring                                       |
| 200984C | 15329             | " " Regulating                                         |
|         |                   | Screw                                                  |
| 2005940 | 15329             | Bobbin Case Tension Spring Screw                       |
| 203216  |                   | " Washer (cloth)                                       |
| 261906  | 15329             | Bobbin Case complete, Nos. 200594C, 200984C            |
|         |                   | 202056,203214,203216,203473,203474,                    |
|         |                   | 203648 and 261905                                      |
| 202274  | 15343             | Face Plate                                             |
| 202135  | 15329             | " Position Pin                                         |
| 200462B | 15329             | " Thumb Screw                                          |
| 212782  | 15338             | Feed Dog, for 234150                                   |
| 221537  | 15338             | " " 234105                                             |
|         | 15337             | " " 234112                                             |
| 212724  | 13319             | " " 234113                                             |
| 212731  | The second second | " " 234114                                             |
| 212734  | 13319             |                                                        |
| 212737  | 13319             | 204110                                                 |
| 261907  | 15327             | " Lever                                                |
| 261908  | 15343             | Post                                                   |
| 261909  |                   | 201900 WICH 201020E,                                   |
|         |                   | 261907,261910,261913,261931 and two                    |
|         | 3.5000            | 200064D                                                |
| 200024C | 15329             | Feed Dog Lever Post Screw (4) " " Washer (4)           |
| 203637  | 15329             | wapiter (+)                                            |
| 203610  | 15329             | " " Slide Block " " " 203610 with                      |
| 261931  |                   | 203010 WI til                                          |
|         | 15000             | 350348C                                                |
| 261910  | 15327             | Feed Dog Lever Slide Block Bracket                     |
|         |                   | (adjustable)                                           |
| 200064D | 15329             | Feed Dog Lever Slide Block Bracket Screw               |
| 350348C | 15329             | Screw Stud                                             |
| 201525E | 15329             | Nuc                                                    |
| 200098E | 15329             | SCIEM                                                  |
| 261911  | 15329             | Driving Eccentric with 2000020 and                     |
|         |                   | 2012200                                                |
| 261912  | 15329             | Feed Driving Eccentric Connection                      |
| 200541E | 15329             | " Screw                                                |
| 2012200 | 15329             | POSICION SCIEW                                         |
| 2003820 | 15329             | Set Strew                                              |
| 261913  | 15329             | " Regulating Index Plate                               |
| 203061  | 15328             | Foot Lifter Lifting Lever                              |
| 200242H |                   | ninge ociew                                            |
| 234019  | 15328             | " Rod With                                             |
|         |                   | 202302                                                 |
| 202302  | 15330             | Foot Lifter Lifting Lever Rod Cotter                   |
|         |                   | Pin                                                    |
|         |                   |                                                        |
| 203058  | 15330             | Foot Lifter Lifting Lever Rod Coupling<br>with 200530C |

| No.      | Plate | Name                                                                          |
|----------|-------|-------------------------------------------------------------------------------|
| 200530C  | 15330 | Foot Lifter Lifting Lever Rod Coupling                                        |
|          |       | Set Screw                                                                     |
| 233361   | 15330 | Foot Lifter Lifting Lever Spring                                              |
| 200273D  | 15330 | " " Screw                                                                     |
| 233390   | 15330 | " " Washer                                                                    |
| * 261914 |       | Hook                                                                          |
| 261915   | 15330 |                                                                               |
| 201919   | 10000 | 201914 WICH 240201, 249304 AND CWO                                            |
|          |       | 201253F                                                                       |
| 261916   |       | Hook and Bobbin Case complete, Nos.                                           |
|          |       | 261906 and 261915                                                             |
| 234088   | 15327 | Hook Bevel Gear Socket, 14 teeth                                              |
| 234024   | 15330 | " " " Friction Washer                                                         |
| 200555H  | 15330 | " " Screw                                                                     |
| 241551   | 15330 | " Pinion (inside) with two                                                    |
|          |       | 2003780                                                                       |
| 261918   | 15330 | Hook Bevel Pinion (outside) with two                                          |
| 201010   | 20000 | 2003780                                                                       |
| 2003780  | 15326 | Hook Bevel Pinion Set Screw                                                   |
| 261930   | 15328 |                                                                               |
| 249440   | 10020 | " Driving Shaft                                                               |
|          |       | Ball Bearing                                                                  |
| * 261919 |       | Collar with                                                                   |
|          |       | 200362C and 201222C                                                           |
| 261920   | 15327 | Hook Driving Shaft Ball Bearing Collar                                        |
|          |       | 261919 with 249440                                                            |
| 2012220  | 15330 | Hook Driving Shaft Ball Bearing Collar                                        |
|          |       | Position Screw                                                                |
| 2003620  | 15330 | Hook Driving Shaft Ball Bearing Collar                                        |
|          |       | Set Screw                                                                     |
| * 240056 |       | Hook Driving Shaft Ball Bearing Retain-                                       |
|          |       | ing Washer                                                                    |
| 201215F  | 15330 | Hook Driving Shaft Ball Bearing Retain-                                       |
|          |       | ing Washer Screw                                                              |
| * 261921 |       | Hook Driving Shaft Bushing (back)                                             |
| 2003620  | 15330 | " " Set                                                                       |
| 2000020  | 10000 | Screw                                                                         |
| 261922   |       |                                                                               |
| LUIDEE   |       | Hook Driving Shaft Bushing (back,ball bearing) complete, Nos. 240056, 261920, |
|          |       |                                                                               |
| 000203   | 15770 | 261921 and three 201215F                                                      |
| 202321   | 15330 | Hook Driving Shaft Bushing (front or                                          |
| 0007460  | 15770 | center)(2)                                                                    |
| 200346C  | 15330 | Hook Driving Shaft Bushing (front or                                          |
|          |       | center) Screw (2)                                                             |
| 234028   | 15327 | Hook Driving Shaft Connection Belt                                            |
|          |       | Pulley with 202253 and two 2012540                                            |
| 2012540  | 15330 | Hook Driving Shaft Connection Belt                                            |
|          |       | Pulley Set Screw                                                              |
| 202253   | 15326 | Hook Driving Shaft Connection Belt                                            |
|          |       | Pulley Spring Flange                                                          |
| 224392   |       | Hook Driving Shaft Oil Packing (wick)                                         |
|          |       | (3)                                                                           |
|          |       |                                                                               |