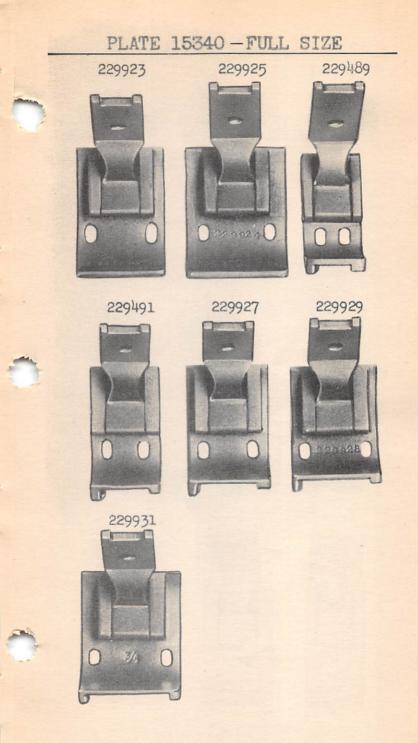

### PLATE 14383-ONE-HALF SIZE





From the library of: Superior Sewing Machine & Supply LLC



# PLATE 15327 - ONE-HALF SIZE







## PLATE 15330 - FULL SIZE 200273 234024 200555 202302

From the library of: Superior Sewing Machine & Supply LLC

# PLATE 15331 - ONE-HALF SIZE 234039 234040 202335 249399 249395 221215 249397



From the library of: Superior Sewing Machine & Supply LLC

From the library of: Superior Sewing Machine & Supply LLC

## PLATE 15334 - FULL SIZE



From the library of: Superior Sewing Machine & Supply LLC





From the library of: Superior Sewing Machine & Supply LLC

# PLATE 15337 - FULL SIZE 234111 234152 234112 234120

## PLATE 15338 - FULL SIZE







234150



234128



234153 234159



212782





From the library of: Superior Sewing Machine & Supply LLC



From the library of: Superior Sewing Machine & Supply LLC







## PLATE 15815-ONE-SIXTH SIZE