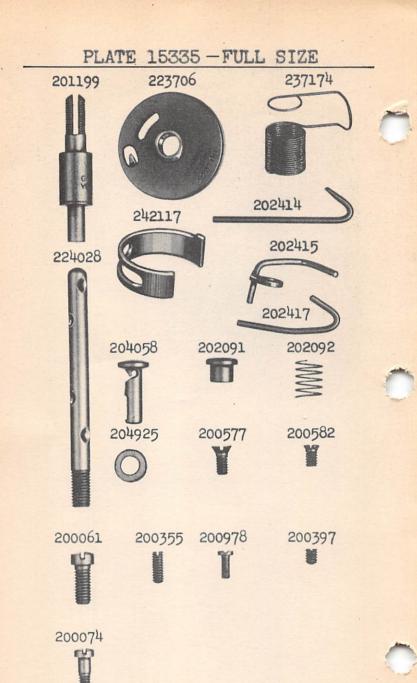

From the library of: Superior Sewing Machine & Supply LLC

```
Name
  No.
         Plate
 10554
         15326
                 Arm Position Pin (2)
                     Screw (3)
 200010E 15326
                       " Washer (3)
 202005
         15326
                     Shaft with 200357E and 350332E
 261902
         15328
 249440
                          Ball Bearing
*240054
                                       Collar with two
          ____
                    200378C
 240055
         15327
                 Arm Shaft Ball Bearing Collar 240054
                    with 249440
200378C
         15326
                  Arm Shaft Ball Bearing Collar Set Screw
*249445
                                          (front) Collar
          _____
                    with two 200378C
 249446
         15327
                 Arm Shaft Ball Bearing (front) Collar
                    249445 with 249440
200378C
         15326
                  Arm Shaft Ball Bearing (front) Collar
                    Set Screw
*249447
                  Arm Shaft Ball Bearing (front) Sleeve
                      tt H
                                   * Retaining Washer
*240056
*240053
                          Bushing (back)
         -----
 200335C
         15326
                                       Set Screw
 240057
                 Arm Shaft Bushing (back, ball bearing)
          -----
                    complete, Nos. 240053, 240055 and 240056
 234003
         15328
                  Arm Shaft Connection Belt
 202635
         15327
                                             Pulley with
                    200327C, 200602E and two 202253
 200602E
         15326
                  Arm Shaft Connection Belt Pulley Posi-
                    tion Screw
 2003270
         15326
                  Arm Shaft Connection Belt Pulley Set
                    Screw
 202253
         15326
                  Arm Shaft Connection Belt Pulley Spring
                    Flange
 350332E 15326
                  Arm Shaft Oil Reservoir Screw
 200357E
                            " Stop Screw
         15326
 200502B 15326
                     Thumb Screw
 249481
         15343
                  Balance Wheel (disc)(belt groove 2-1/8
                     in.diam.) with 200328C and 200335C
 200062H 15326
                  Balance Wheel Adjusting Screw
 2003280 15326
                              Position Screw
 200335C
         15326
                              Set Screw
*261904
                  Bed
 202258
         15327
                     Hinge Connection (2)
 200570E 15326
                                  Screw (4)
 203470
         15329
                  Bobbin (2)
*261905
                       Case
          ----
 203648
         15329
                            Latch
*202056
                                 Pin
 203473
         15329
                                 Plunger
 203474
         15329
                                 Spring
         15329
 234079
                            Lever
```

Driving Block

234065

15329

| No.     | Plate             | Name                                                   |
|---------|-------------------|--------------------------------------------------------|
| 200076D | 15329             | Bobbin Case Lever Driving Block Screw                  |
| 2012720 | 15329             | " " Hinge Screw                                        |
| 203214  | 15329             | " Tension Spring                                       |
| 200984C | 15329             | " " Regulating                                         |
|         |                   | Screw                                                  |
| 2005940 | 15329             | Bobbin Case Tension Spring Screw                       |
| 203216  |                   | " Washer (cloth)                                       |
| 261906  | 15329             | Bobbin Case complete, Nos. 200594C, 200984C            |
|         |                   | 202056,203214,203216,203473,203474,                    |
|         |                   | 203648 and 261905                                      |
| 202274  | 15343             | Face Plate                                             |
| 202135  | 15329             | " Position Pin                                         |
| 200462B | 15329             | " Thumb Screw                                          |
| 212782  | 15338             | Feed Dog, for 234150                                   |
| 221537  | 15338             | " " 234105                                             |
|         | 15337             | " " 234112                                             |
| 212724  | 13319             | " " 234113                                             |
| 212731  | The second second | " " 234114                                             |
| 212734  | 13319             |                                                        |
| 212737  | 13319             | 204110                                                 |
| 261907  | 15327             | " Lever                                                |
| 261908  | 15343             | Post                                                   |
| 261909  |                   | 201900 WICH 201020E,                                   |
|         |                   | 261907,261910,261913,261931 and two                    |
|         | 3.5000            | 200064D                                                |
| 200024C | 15329             | Feed Dog Lever Post Screw (4) " " Washer (4)           |
| 203637  | 15329             | wapiter (+)                                            |
| 203610  | 15329             | " " Slide Block " " " 203610 with                      |
| 261931  |                   | 203010 WI til                                          |
|         | 15000             | 350348C                                                |
| 261910  | 15327             | Feed Dog Lever Slide Block Bracket                     |
|         |                   | (adjustable)                                           |
| 200064D | 15329             | Feed Dog Lever Slide Block Bracket Screw               |
| 350348C | 15329             | Screw Stud                                             |
| 201525E | 15329             | Nuc                                                    |
| 200098E | 15329             | SCIEM                                                  |
| 261911  | 15329             | Driving Eccentric with 2000020 and                     |
|         |                   | 2012200                                                |
| 261912  | 15329             | Feed Driving Eccentric Connection                      |
| 200541E | 15329             | " Screw                                                |
| 2012200 | 15329             | POSICION SCIEW                                         |
| 2003820 | 15329             | Set Strew                                              |
| 261913  | 15329             | " Regulating Index Plate                               |
| 203061  | 15328             | Foot Lifter Lifting Lever                              |
| 200242H |                   | ninge ociew                                            |
| 234019  | 15328             | " Rod With                                             |
|         |                   | 202302                                                 |
| 202302  | 15330             | Foot Lifter Lifting Lever Rod Cotter                   |
|         |                   | Pin                                                    |
|         |                   |                                                        |
| 203058  | 15330             | Foot Lifter Lifting Lever Rod Coupling<br>with 200530C |

| No.      | Plate | Name                                                                          |
|----------|-------|-------------------------------------------------------------------------------|
| 200530C  | 15330 | Foot Lifter Lifting Lever Rod Coupling                                        |
|          |       | Set Screw                                                                     |
| 233361   | 15330 | Foot Lifter Lifting Lever Spring                                              |
| 200273D  | 15330 | " " Screw                                                                     |
| 233390   | 15330 | " " Washer                                                                    |
| * 261914 |       | Hook                                                                          |
| 261915   | 15330 |                                                                               |
| 201919   | 10000 | 201914 WICH 240201, 249304 AND CWO                                            |
|          |       | 201253F                                                                       |
| 261916   |       | Hook and Bobbin Case complete, Nos.                                           |
|          |       | 261906 and 261915                                                             |
| 234088   | 15327 | Hook Bevel Gear Socket, 14 teeth                                              |
| 234024   | 15330 | " " " Friction Washer                                                         |
| 200555H  | 15330 | " " Screw                                                                     |
| 241551   | 15330 | " Pinion (inside) with two                                                    |
|          |       | 2003780                                                                       |
| 261918   | 15330 | Hook Bevel Pinion (outside) with two                                          |
| 201010   | 20000 | 2003780                                                                       |
| 2003780  | 15326 | Hook Bevel Pinion Set Screw                                                   |
| 261930   | 15328 |                                                                               |
| 249440   | 10020 | " Driving Shaft                                                               |
|          |       | Ball Bearing                                                                  |
| * 261919 |       | Collar with                                                                   |
|          |       | 200362C and 201222C                                                           |
| 261920   | 15327 | Hook Driving Shaft Ball Bearing Collar                                        |
|          |       | 261919 with 249440                                                            |
| 2012220  | 15330 | Hook Driving Shaft Ball Bearing Collar                                        |
|          |       | Position Screw                                                                |
| 2003620  | 15330 | Hook Driving Shaft Ball Bearing Collar                                        |
|          |       | Set Screw                                                                     |
| * 240056 |       | Hook Driving Shaft Ball Bearing Retain-                                       |
|          |       | ing Washer                                                                    |
| 201215F  | 15330 | Hook Driving Shaft Ball Bearing Retain-                                       |
|          |       | ing Washer Screw                                                              |
| * 261921 |       | Hook Driving Shaft Bushing (back)                                             |
| 2003620  | 15330 | " " Set                                                                       |
| 2000020  | 10000 | Screw                                                                         |
| 261922   |       |                                                                               |
| LUIDEE   |       | Hook Driving Shaft Bushing (back,ball bearing) complete, Nos. 240056, 261920, |
|          |       |                                                                               |
| 000203   | 15770 | 261921 and three 201215F                                                      |
| 202321   | 15330 | Hook Driving Shaft Bushing (front or                                          |
| 0007460  | 15770 | center)(2)                                                                    |
| 200346C  | 15330 | Hook Driving Shaft Bushing (front or                                          |
|          |       | center) Screw (2)                                                             |
| 234028   | 15327 | Hook Driving Shaft Connection Belt                                            |
|          |       | Pulley with 202253 and two 2012540                                            |
| 2012540  | 15330 | Hook Driving Shaft Connection Belt                                            |
|          |       | Pulley Set Screw                                                              |
| 202253   | 15326 | Hook Driving Shaft Connection Belt                                            |
|          |       | Pulley Spring Flange                                                          |
| 224392   |       | Hook Driving Shaft Oil Packing (wick)                                         |
|          |       | (3)                                                                           |
|          |       |                                                                               |