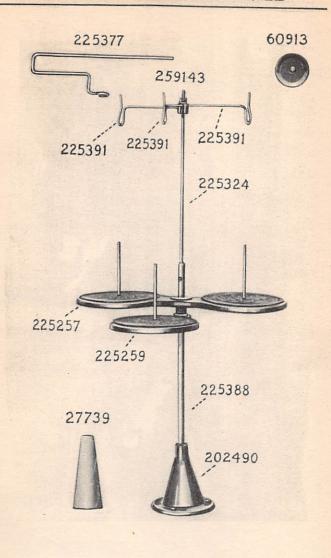

# PLATE 15327 - ONE-HALF SIZE







## PLATE 15330 - FULL SIZE 200273 234024 200555 202302

From the library of: Superior Sewing Machine & Supply LLC

# PLATE 15331 - ONE-HALF SIZE 234039 234040 202335 249399 249395 221215 249397



From the library of: Superior Sewing Machine & Supply LLC

From the library of: Superior Sewing Machine & Supply LLC

## PLATE 15334 - FULL SIZE



From the library of: Superior Sewing Machine & Supply LLC





From the library of: Superior Sewing Machine & Supply LLC

# PLATE 15337 - FULL SIZE 234111 234152 234112 234120

## PLATE 15338 - FULL SIZE







234150



234128



234153 234159



212782





From the library of: Superior Sewing Machine & Supply LLC



From the library of: Superior Sewing Machine & Supply LLC







## PLATE 15815-ONE-SIXTH SIZE