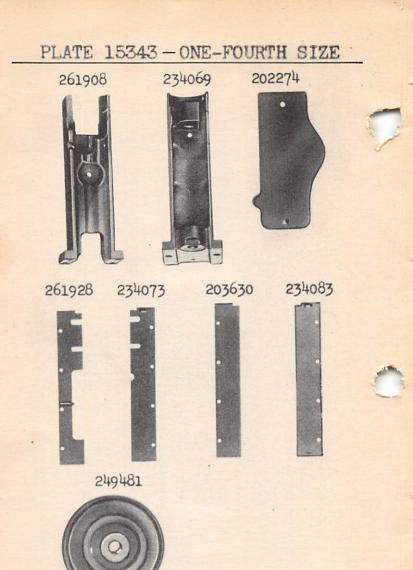

From the library of: Superior Sewing Machine & Supply LLC

```
Name
  No.
         Plate
 10554
         15326
                 Arm Position Pin (2)
                     Screw (3)
 200010E 15326
                       " Washer (3)
 202005
         15326
                     Shaft with 200357E and 350332E
 261902
         15328
 249440
                          Ball Bearing
*240054
                                       Collar with two
          ____
                    200378C
 240055
         15327
                 Arm Shaft Ball Bearing Collar 240054
                    with 249440
200378C
         15326
                  Arm Shaft Ball Bearing Collar Set Screw
*249445
                                          (front) Collar
          _____
                    with two 200378C
 249446
         15327
                 Arm Shaft Ball Bearing (front) Collar
                    249445 with 249440
200378C
         15326
                  Arm Shaft Ball Bearing (front) Collar
                    Set Screw
*249447
                  Arm Shaft Ball Bearing (front) Sleeve
                      tt H
                                   * Retaining Washer
*240056
*240053
                          Bushing (back)
         -----
 200335C
         15326
                                       Set Screw
 240057
                 Arm Shaft Bushing (back, ball bearing)
          -----
                    complete, Nos. 240053, 240055 and 240056
 234003
         15328
                  Arm Shaft Connection Belt
 202635
         15327
                                             Pulley with
                    200327C, 200602E and two 202253
 200602E
         15326
                  Arm Shaft Connection Belt Pulley Posi-
                    tion Screw
 2003270
         15326
                  Arm Shaft Connection Belt Pulley Set
                    Screw
 202253
         15326
                  Arm Shaft Connection Belt Pulley Spring
                    Flange
 350332E 15326
                  Arm Shaft Oil Reservoir Screw
 200357E
                            " Stop Screw
         15326
 200502B 15326
                     Thumb Screw
 249481
         15343
                  Balance Wheel (disc)(belt groove 2-1/8
                     in.diam.) with 200328C and 200335C
 200062H 15326
                  Balance Wheel Adjusting Screw
 2003280 15326
                              Position Screw
 200335C
         15326
                              Set Screw
*261904
                  Bed
 202258
         15327
                     Hinge Connection (2)
 200570E 15326
                                  Screw (4)
 203470
         15329
                  Bobbin (2)
*261905
                       Case
          ----
 203648
         15329
                            Latch
*202056
                                 Pin
 203473
         15329
                                 Plunger
 203474
         15329
                                 Spring
         15329
 234079
                            Lever
```

Driving Block

234065

15329

| No.     | Plate             | Name                                                   |
|---------|-------------------|--------------------------------------------------------|
| 200076D | 15329             | Bobbin Case Lever Driving Block Screw                  |
| 2012720 | 15329             | " " Hinge Screw                                        |
| 203214  | 15329             | " Tension Spring                                       |
| 200984C | 15329             | " " Regulating                                         |
|         |                   | Screw                                                  |
| 2005940 | 15329             | Bobbin Case Tension Spring Screw                       |
| 203216  |                   | " Washer (cloth)                                       |
| 261906  | 15329             | Bobbin Case complete, Nos. 200594C, 200984C            |
|         |                   | 202056,203214,203216,203473,203474,                    |
|         |                   | 203648 and 261905                                      |
| 202274  | 15343             | Face Plate                                             |
| 202135  | 15329             | " Position Pin                                         |
| 200462B | 15329             | " Thumb Screw                                          |
| 212782  | 15338             | Feed Dog, for 234150                                   |
| 221537  | 15338             | " " 234105                                             |
|         | 15337             | " " 234112                                             |
| 212724  | 13319             | " " 234113                                             |
| 212731  | The second second | " " 234114                                             |
| 212734  | 13319             |                                                        |
| 212737  | 13319             | 204110                                                 |
| 261907  | 15327             | " Lever                                                |
| 261908  | 15343             | Post                                                   |
| 261909  |                   | 201900 WICH 201020E,                                   |
|         |                   | 261907,261910,261913,261931 and two                    |
|         | 3.5000            | 200064D                                                |
| 200024C | 15329             | Feed Dog Lever Post Screw (4) " " Washer (4)           |
| 203637  | 15329             | wapiter (+)                                            |
| 203610  | 15329             | " " Slide Block " " " 203610 with                      |
| 261931  |                   | 203010 WI til                                          |
|         | 15000             | 350348C                                                |
| 261910  | 15327             | Feed Dog Lever Slide Block Bracket                     |
|         |                   | (adjustable)                                           |
| 200064D | 15329             | Feed Dog Lever Slide Block Bracket Screw               |
| 350348C | 15329             | Screw Stud                                             |
| 201525E | 15329             | Nuc                                                    |
| 200098E | 15329             | SCIEM                                                  |
| 261911  | 15329             | Driving Eccentric with 2000020 and                     |
|         |                   | 2012200                                                |
| 261912  | 15329             | Feed Driving Eccentric Connection                      |
| 200541E | 15329             | " Screw                                                |
| 2012200 | 15329             | POSICION SCIEW                                         |
| 2003820 | 15329             | Set Strew                                              |
| 261913  | 15329             | " Regulating Index Plate                               |
| 203061  | 15328             | Foot Lifter Lifting Lever                              |
| 200242H |                   | ninge ociew                                            |
| 234019  | 15328             | " Rod With                                             |
|         |                   | 202302                                                 |
| 202302  | 15330             | Foot Lifter Lifting Lever Rod Cotter                   |
|         |                   | Pin                                                    |
|         |                   |                                                        |
| 203058  | 15330             | Foot Lifter Lifting Lever Rod Coupling<br>with 200530C |

| No.      | Plate | Name                                                                          |
|----------|-------|-------------------------------------------------------------------------------|
| 200530C  | 15330 | Foot Lifter Lifting Lever Rod Coupling                                        |
|          |       | Set Screw                                                                     |
| 233361   | 15330 | Foot Lifter Lifting Lever Spring                                              |
| 200273D  | 15330 | " " Screw                                                                     |
| 233390   | 15330 | " " Washer                                                                    |
| * 261914 |       | Hook                                                                          |
| 261915   | 15330 |                                                                               |
| 201919   | 10000 | 201914 WICH 240201, 249304 AND CWO                                            |
|          |       | 201253F                                                                       |
| 261916   |       | Hook and Bobbin Case complete, Nos.                                           |
|          |       | 261906 and 261915                                                             |
| 234088   | 15327 | Hook Bevel Gear Socket, 14 teeth                                              |
| 234024   | 15330 | " " " Friction Washer                                                         |
| 200555H  | 15330 | " " Screw                                                                     |
| 241551   | 15330 | " Pinion (inside) with two                                                    |
|          |       | 2003780                                                                       |
| 261918   | 15330 | Hook Bevel Pinion (outside) with two                                          |
| 201010   | 20000 | 2003780                                                                       |
| 2003780  | 15326 | Hook Bevel Pinion Set Screw                                                   |
| 261930   | 15328 |                                                                               |
| 249440   | 10020 | " Driving Shaft                                                               |
|          |       | Ball Bearing                                                                  |
| * 261919 |       | Collar with                                                                   |
|          |       | 200362C and 201222C                                                           |
| 261920   | 15327 | Hook Driving Shaft Ball Bearing Collar                                        |
|          |       | 261919 with 249440                                                            |
| 2012220  | 15330 | Hook Driving Shaft Ball Bearing Collar                                        |
|          |       | Position Screw                                                                |
| 2003620  | 15330 | Hook Driving Shaft Ball Bearing Collar                                        |
|          |       | Set Screw                                                                     |
| * 240056 |       | Hook Driving Shaft Ball Bearing Retain-                                       |
|          |       | ing Washer                                                                    |
| 201215F  | 15330 | Hook Driving Shaft Ball Bearing Retain-                                       |
|          |       | ing Washer Screw                                                              |
| * 261921 |       | Hook Driving Shaft Bushing (back)                                             |
| 2003620  | 15330 | " " Set                                                                       |
| 2000020  | 10000 | Screw                                                                         |
| 261922   |       |                                                                               |
| LUIDEE   |       | Hook Driving Shaft Bushing (back,ball bearing) complete, Nos. 240056, 261920, |
|          |       |                                                                               |
| 000203   | 15770 | 261921 and three 201215F                                                      |
| 202321   | 15330 | Hook Driving Shaft Bushing (front or                                          |
| 0007460  | 15770 | center)(2)                                                                    |
| 200346C  | 15330 | Hook Driving Shaft Bushing (front or                                          |
|          |       | center) Screw (2)                                                             |
| 234028   | 15327 | Hook Driving Shaft Connection Belt                                            |
|          |       | Pulley with 202253 and two 2012540                                            |
| 2012540  | 15330 | Hook Driving Shaft Connection Belt                                            |
|          |       | Pulley Set Screw                                                              |
| 202253   | 15326 | Hook Driving Shaft Connection Belt                                            |
|          |       | Pulley Spring Flange                                                          |
| 224392   |       | Hook Driving Shaft Oil Packing (wick)                                         |
|          |       | (3)                                                                           |
|          |       |                                                                               |