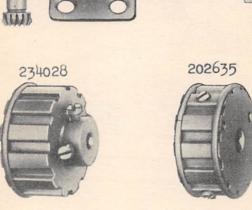

From the library of: Superior Sewing Machine & Supply LLC

```
Name
  No.
         Plate
 10554
         15326
                 Arm Position Pin (2)
                     Screw (3)
 200010E 15326
                       " Washer (3)
 202005
         15326
                     Shaft with 200357E and 350332E
 261902
         15328
 249440
                          Ball Bearing
*240054
                                       Collar with two
          ____
                    200378C
 240055
         15327
                 Arm Shaft Ball Bearing Collar 240054
                    with 249440
200378C
         15326
                  Arm Shaft Ball Bearing Collar Set Screw
*249445
                                          (front) Collar
          _____
                    with two 200378C
 249446
         15327
                 Arm Shaft Ball Bearing (front) Collar
                    249445 with 249440
200378C
         15326
                  Arm Shaft Ball Bearing (front) Collar
                    Set Screw
*249447
                  Arm Shaft Ball Bearing (front) Sleeve
                      tt H
                                   * Retaining Washer
*240056
*240053
                          Bushing (back)
         -----
 200335C
         15326
                                       Set Screw
 240057
                 Arm Shaft Bushing (back, ball bearing)
          -----
                    complete, Nos. 240053, 240055 and 240056
 234003
         15328
                  Arm Shaft Connection Belt
 202635
         15327
                                             Pulley with
                    200327C, 200602E and two 202253
 200602E
         15326
                  Arm Shaft Connection Belt Pulley Posi-
                    tion Screw
 2003270
         15326
                  Arm Shaft Connection Belt Pulley Set
                    Screw
 202253
         15326
                  Arm Shaft Connection Belt Pulley Spring
                    Flange
 350332E 15326
                  Arm Shaft Oil Reservoir Screw
 200357E
                            " Stop Screw
         15326
 200502B 15326
                     Thumb Screw
 249481
         15343
                  Balance Wheel (disc)(belt groove 2-1/8
                     in.diam.) with 200328C and 200335C
 200062H 15326
                  Balance Wheel Adjusting Screw
 2003280 15326
                              Position Screw
 200335C
         15326
                              Set Screw
*261904
                  Bed
 202258
         15327
                     Hinge Connection (2)
 200570E 15326
                                  Screw (4)
 203470
         15329
                  Bobbin (2)
*261905
                       Case
          ----
 203648
         15329
                            Latch
*202056
                                 Pin
 203473
         15329
                                 Plunger
 203474
         15329
                                 Spring
         15329
 234079
                            Lever
```

| No.      | Plate | Name                                                                          |
|----------|-------|-------------------------------------------------------------------------------|
| 200530C  | 15330 | Foot Lifter Lifting Lever Rod Coupling                                        |
|          |       | Set Screw                                                                     |
| 233361   | 15330 | Foot Lifter Lifting Lever Spring                                              |
| 200273D  | 15330 | " " Screw                                                                     |
| 233390   | 15330 | " " Washer                                                                    |
| * 261914 |       | Hook                                                                          |
| 261915   | 15330 |                                                                               |
| 201919   | 10000 | 201914 WICH 240201, 249304 AND CWO                                            |
|          |       | 201253F                                                                       |
| 261916   |       | Hook and Bobbin Case complete, Nos.                                           |
|          |       | 261906 and 261915                                                             |
| 234088   | 15327 | Hook Bevel Gear Socket, 14 teeth                                              |
| 234024   | 15330 | " " " Friction Washer                                                         |
| 200555H  | 15330 | " " Screw                                                                     |
| 241551   | 15330 | " Pinion (inside) with two                                                    |
|          |       | 2003780                                                                       |
| 261918   | 15330 | Hook Bevel Pinion (outside) with two                                          |
| 201010   | 20000 | 2003780                                                                       |
| 2003780  | 15326 | Hook Bevel Pinion Set Screw                                                   |
| 261930   | 15328 |                                                                               |
| 249440   | 10020 | " Driving Shaft                                                               |
|          |       | Ball Bearing                                                                  |
| * 261919 |       | Collar with                                                                   |
|          |       | 200362C and 201222C                                                           |
| 261920   | 15327 | Hook Driving Shaft Ball Bearing Collar                                        |
|          |       | 261919 with 249440                                                            |
| 2012220  | 15330 | Hook Driving Shaft Ball Bearing Collar                                        |
|          |       | Position Screw                                                                |
| 2003620  | 15330 | Hook Driving Shaft Ball Bearing Collar                                        |
|          |       | Set Screw                                                                     |
| * 240056 |       | Hook Driving Shaft Ball Bearing Retain-                                       |
|          |       | ing Washer                                                                    |
| 201215F  | 15330 | Hook Driving Shaft Ball Bearing Retain-                                       |
|          |       | ing Washer Screw                                                              |
| * 261921 |       | Hook Driving Shaft Bushing (back)                                             |
| 2003620  | 15330 | " " Set                                                                       |
| 2000020  | 10000 | Screw                                                                         |
| 261922   |       |                                                                               |
| LUIDEE   |       | Hook Driving Shaft Bushing (back,ball bearing) complete, Nos. 240056, 261920, |
|          |       |                                                                               |
| 000203   | 15770 | 261921 and three 201215F                                                      |
| 202321   | 15330 | Hook Driving Shaft Bushing (front or                                          |
| 0007460  | 15770 | center)(2)                                                                    |
| 200346C  | 15330 | Hook Driving Shaft Bushing (front or                                          |
|          |       | center) Screw (2)                                                             |
| 234028   | 15327 | Hook Driving Shaft Connection Belt                                            |
|          |       | Pulley with 202253 and two 2012540                                            |
| 2012540  | 15330 | Hook Driving Shaft Connection Belt                                            |
|          |       | Pulley Set Screw                                                              |
| 202253   | 15326 | Hook Driving Shaft Connection Belt                                            |
|          |       | Pulley Spring Flange                                                          |
| 224392   |       | Hook Driving Shaft Oil Packing (wick)                                         |
|          |       | (3)                                                                           |
|          |       |                                                                               |