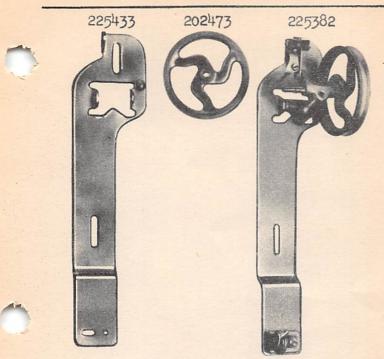

| Arm Shaft Oil Reservoir Screw, for 261902                                                                                               |
| <b>3</b> 503480 | 15329                                                                          | Feed Dog Lever Slide Block Screw Stud,<br>for 261931                                                                                    |
|                 | 261920 *261921 261922 261925 261926 261927 261928 261929 261930 261931 350332E | 261920 15327  *261921 261922 261925 261926 261927 261928 15343 261929 261930 15328 261931 350332E 15326                                 |



## **ILLUSTRATIONS OF PARTS**

FOR

**MACHINE No. 52w30** 



#### PLATE 10881-FULL SIZE



## PLATE 10884 - FULL SIZE



## PLATE 10885 - ONE-FOURTH SIZE





### PLATE 14383-ONE-HALF SIZE





From the library of: Superior Sewing Machine & Supply LLC



# PLATE 15327 - ONE-HALF SIZE







## PLATE 15330 - FULL SIZE 200273 234024 200555 202302

From the library of: Superior Sewing Machine & Supply LLC

# PLATE 15331 - ONE-HALF SIZE 234039 234040 202335 249399 249395 221215 249397



From the library of: Superior Sewing Machine & Supply LLC

From the library of: Superior Sewing Machine & Supply LLC

## PLATE 15334 - FULL SIZE



From the library of: Superior Sewing Machine & Supply LLC





From the library of: Superior Sewing Machine & Supply LLC

# PLATE 15337 - FULL SIZE 234111 234152 234112 234120

## PLATE 15338 - FULL SIZE







234150



234128



234153 234159



212782





From the library of: Superior Sewing Machine & Supply LLC