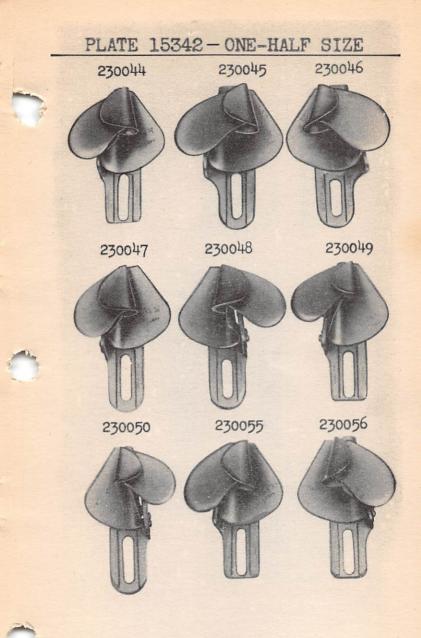

From the library of: Superior Sewing Machine & Supply LLC

```
Name
  No.
         Plate
 10554
         15326
                 Arm Position Pin (2)
                     Screw (3)
 200010E 15326
                       " Washer (3)
 202005
         15326
                     Shaft with 200357E and 350332E
 261902
         15328
 249440
                          Ball Bearing
*240054
                                       Collar with two
          ____
                    200378C
 240055
         15327
                 Arm Shaft Ball Bearing Collar 240054
                    with 249440
200378C
         15326
                  Arm Shaft Ball Bearing Collar Set Screw
*249445
                                          (front) Collar
          _____
                    with two 200378C
 249446
         15327
                 Arm Shaft Ball Bearing (front) Collar
                    249445 with 249440
200378C
         15326
                  Arm Shaft Ball Bearing (front) Collar
                    Set Screw
*249447
                  Arm Shaft Ball Bearing (front) Sleeve
                      tt H
                                   * Retaining Washer
*240056
*240053
                          Bushing (back)
         -----
 200335C
         15326
                                       Set Screw
 240057
                 Arm Shaft Bushing (back, ball bearing)
          -----
                    complete, Nos. 240053, 240055 and 240056
 234003
         15328
                  Arm Shaft Connection Belt
 202635
         15327
                                             Pulley with
                    200327C, 200602E and two 202253
 200602E
         15326
                  Arm Shaft Connection Belt Pulley Posi-
                    tion Screw
 2003270
         15326
                  Arm Shaft Connection Belt Pulley Set
                    Screw
 202253
         15326
                  Arm Shaft Connection Belt Pulley Spring
                    Flange
 350332E 15326
                  Arm Shaft Oil Reservoir Screw
 200357E
                            " Stop Screw
         15326
 200502B 15326
                     Thumb Screw
 249481
         15343
                  Balance Wheel (disc)(belt groove 2-1/8
                     in.diam.) with 200328C and 200335C
 200062H 15326
                  Balance Wheel Adjusting Screw
 2003280 15326
                              Position Screw
 200335C
         15326
                              Set Screw
*261904
                  Bed
 202258
         15327
                     Hinge Connection (2)
 200570E 15326
                                  Screw (4)
 203470
         15329
                  Bobbin (2)
*261905
                       Case
          ----
 203648
         15329
                            Latch
*202056
                                 Pin
 203473
         15329
                                 Plunger
 203474
         15329
                                 Spring
         15329
 234079
                            Lever
```