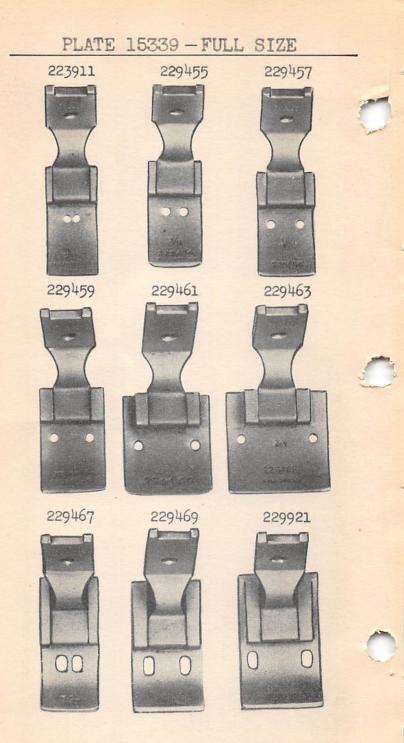

Driving Block

234065

15329

| No.     | Plate             | Name                                                   |
|---------|-------------------|--------------------------------------------------------|
| 200076D | 15329             | Bobbin Case Lever Driving Block Screw                  |
| 2012720 | 15329             | " " Hinge Screw                                        |
| 203214  | 15329             | " Tension Spring                                       |
| 200984C | 15329             | " " Regulating                                         |
|         |                   | Screw                                                  |
| 2005940 | 15329             | Bobbin Case Tension Spring Screw                       |
| 203216  |                   | " Washer (cloth)                                       |
| 261906  | 15329             | Bobbin Case complete, Nos. 200594C, 200984C            |
|         |                   | 202056,203214,203216,203473,203474,                    |
|         |                   | 203648 and 261905                                      |
| 202274  | 15343             | Face Plate                                             |
| 202135  | 15329             | " Position Pin                                         |
| 200462B | 15329             | " Thumb Screw                                          |
| 212782  | 15338             | Feed Dog, for 234150                                   |
| 221537  | 15338             | " " 234105                                             |
|         | 15337             | " " 234112                                             |
| 212724  | 13319             | " " 234113                                             |
| 212731  | The second second | " " 234114                                             |
| 212734  | 13319             |                                                        |
| 212737  | 13319             | 204110                                                 |
| 261907  | 15327             | " Lever                                                |
| 261908  | 15343             | Post                                                   |
| 261909  |                   | 201900 WICH 201020E,                                   |
|         |                   | 261907,261910,261913,261931 and two                    |
|         | 3.5000            | 200064D                                                |
| 200024C | 15329             | Feed Dog Lever Post Screw (4) " " Washer (4)           |
| 203637  | 15329             | wapiter (+)                                            |
| 203610  | 15329             | " " Slide Block " " " 203610 with                      |
| 261931  |                   | 203010 WI til                                          |
|         | 15000             | 350348C                                                |
| 261910  | 15327             | Feed Dog Lever Slide Block Bracket                     |
|         |                   | (adjustable)                                           |
| 200064D | 15329             | Feed Dog Lever Slide Block Bracket Screw               |
| 350348C | 15329             | Screw Stud                                             |
| 201525E | 15329             | Nuc                                                    |
| 200098E | 15329             | SCIEM                                                  |
| 261911  | 15329             | Driving Eccentric with 2000020 and                     |
|         |                   | 2012200                                                |
| 261912  | 15329             | Feed Driving Eccentric Connection                      |
| 200541E | 15329             | " Screw                                                |
| 2012200 | 15329             | POSICION SCIEW                                         |
| 2003820 | 15329             | Set Strew                                              |
| 261913  | 15329             | " Regulating Index Plate                               |
| 203061  | 15328             | Foot Lifter Lifting Lever                              |
| 200242H |                   | ninge ociew                                            |
| 234019  | 15328             | " Rod With                                             |
|         |                   | 202302                                                 |
| 202302  | 15330             | Foot Lifter Lifting Lever Rod Cotter                   |
|         |                   | Pin                                                    |
|         |                   |                                                        |
| 203058  | 15330             | Foot Lifter Lifting Lever Rod Coupling<br>with 200530C |