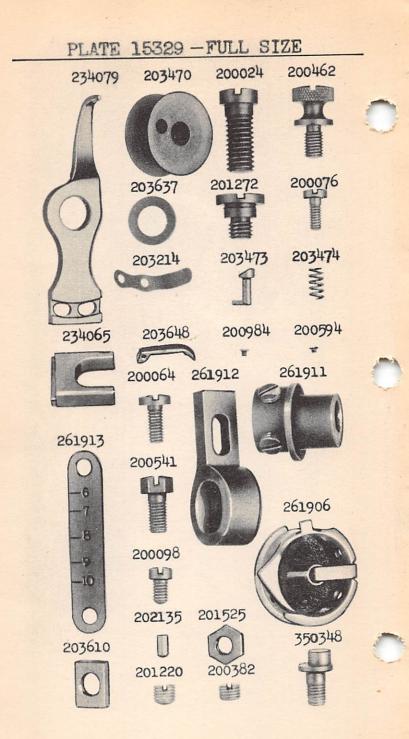

From the library of: Superior Sewing Machine & Supply LLC

```
Name
  No.
         Plate
 10554
         15326
                 Arm Position Pin (2)
                     Screw (3)
 200010E 15326
                       " Washer (3)
 202005
         15326
                     Shaft with 200357E and 350332E
 261902
         15328
 249440
                          Ball Bearing
*240054
                                       Collar with two
          ____
                    200378C
 240055
         15327
                 Arm Shaft Ball Bearing Collar 240054
                    with 249440
200378C
         15326
                  Arm Shaft Ball Bearing Collar Set Screw
*249445
                                          (front) Collar
          _____
                    with two 200378C
 249446
         15327
                 Arm Shaft Ball Bearing (front) Collar
                    249445 with 249440
200378C
         15326
                  Arm Shaft Ball Bearing (front) Collar
                    Set Screw
*249447
                  Arm Shaft Ball Bearing (front) Sleeve
                      tt H
                                   * Retaining Washer
*240056
*240053
                          Bushing (back)
         -----
 200335C
         15326
                                       Set Screw
 240057
                 Arm Shaft Bushing (back, ball bearing)
          -----
                    complete, Nos. 240053, 240055 and 240056
 234003
         15328
                  Arm Shaft Connection Belt
 202635
         15327
                                             Pulley with
                    200327C, 200602E and two 202253
 200602E
         15326
                  Arm Shaft Connection Belt Pulley Posi-
                    tion Screw
 2003270
         15326
                  Arm Shaft Connection Belt Pulley Set
                    Screw
 202253
         15326
                  Arm Shaft Connection Belt Pulley Spring
                    Flange
 350332E 15326
                  Arm Shaft Oil Reservoir Screw
 200357E
                            " Stop Screw
         15326
 200502B 15326
                     Thumb Screw
 249481
         15343
                  Balance Wheel (disc)(belt groove 2-1/8
                     in.diam.) with 200328C and 200335C
 200062H 15326
                  Balance Wheel Adjusting Screw
 2003280 15326
                              Position Screw
 200335C
         15326
                              Set Screw
*261904
                  Bed
 202258
         15327
                     Hinge Connection (2)
 200570E 15326
                                  Screw (4)
 203470
         15329
                  Bobbin (2)
*261905
                       Case
          ----
 203648
         15329
                            Latch
*202056
                                 Pin
 203473
         15329
                                 Plunger
 203474
         15329
                                 Spring
         15329
 234079
                            Lever
```

Driving Block

234065

15329

| No.     | Plate             | Name                                                   |
|---------|-------------------|--------------------------------------------------------|
| 200076D | 15329             | Bobbin Case Lever Driving Block Screw                  |
| 2012720 | 15329             | " " Hinge Screw                                        |
| 203214  | 15329             | " Tension Spring                                       |
| 200984C | 15329             | " " Regulating                                         |
|         |                   | Screw                                                  |
| 2005940 | 15329             | Bobbin Case Tension Spring Screw                       |
| 203216  |                   | " Washer (cloth)                                       |
| 261906  | 15329             | Bobbin Case complete, Nos. 200594C, 200984C            |
|         |                   | 202056,203214,203216,203473,203474,                    |
|         |                   | 203648 and 261905                                      |
| 202274  | 15343             | Face Plate                                             |
| 202135  | 15329             | " Position Pin                                         |
| 200462B | 15329             | " Thumb Screw                                          |
| 212782  | 15338             | Feed Dog, for 234150                                   |
| 221537  | 15338             | " " 234105                                             |
|         | 15337             | " " 234112                                             |
| 212724  | 13319             | " " 234113                                             |
| 212731  | The second second | " " 234114                                             |
| 212734  | 13319             |                                                        |
| 212737  | 13319             | 204110                                                 |
| 261907  | 15327             | " Lever                                                |
| 261908  | 15343             | Post                                                   |
| 261909  |                   | 201900 WICH 201020E,                                   |
|         |                   | 261907,261910,261913,261931 and two                    |
|         | 3.5000            | 200064D                                                |
| 200024C | 15329             | Feed Dog Lever Post Screw (4) " " Washer (4)           |
| 203637  | 15329             | wapiter (+)                                            |
| 203610  | 15329             | " " Slide Block " " " 203610 with                      |
| 261931  |                   | 203010 WI til                                          |
|         | 15000             | 350348C                                                |
| 261910  | 15327             | Feed Dog Lever Slide Block Bracket                     |
|         |                   | (adjustable)                                           |
| 200064D | 15329             | Feed Dog Lever Slide Block Bracket Screw               |
| 350348C | 15329             | Screw Stud                                             |
| 201525E | 15329             | Nuc                                                    |
| 200098E | 15329             | SCIEM                                                  |
| 261911  | 15329             | Driving Eccentric with 2000020 and                     |
|         |                   | 2012200                                                |
| 261912  | 15329             | Feed Driving Eccentric Connection                      |
| 200541E | 15329             | " Screw                                                |
| 2012200 | 15329             | POSICION SCIEW                                         |
| 2003820 | 15329             | Set Strew                                              |
| 261913  | 15329             | " Regulating Index Plate                               |
| 203061  | 15328             | Foot Lifter Lifting Lever                              |
| 200242H |                   | ninge ociew                                            |
| 234019  | 15328             | " Rod With                                             |
|         |                   | 202302                                                 |
| 202302  | 15330             | Foot Lifter Lifting Lever Rod Cotter                   |
|         |                   | Pin                                                    |
|         |                   |                                                        |
| 203058  | 15330             | Foot Lifter Lifting Lever Rod Coupling<br>with 200530C |