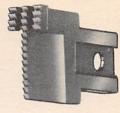

Driving Block

234065

15329

| No.     | Plate             | Name                                                   |
|---------|-------------------|--------------------------------------------------------|
| 200076D | 15329             | Bobbin Case Lever Driving Block Screw                  |
| 2012720 | 15329             | " " Hinge Screw                                        |
| 203214  | 15329             | " Tension Spring                                       |
| 200984C | 15329             | " " Regulating                                         |
|         |                   | Screw                                                  |
| 2005940 | 15329             | Bobbin Case Tension Spring Screw                       |
| 203216  |                   | " Washer (cloth)                                       |
| 261906  | 15329             | Bobbin Case complete, Nos. 200594C, 200984C            |
|         |                   | 202056,203214,203216,203473,203474,                    |
|         |                   | 203648 and 261905                                      |
| 202274  | 15343             | Face Plate                                             |
| 202135  | 15329             | " Position Pin                                         |
| 200462B | 15329             | " Thumb Screw                                          |
| 212782  | 15338             | Feed Dog, for 234150                                   |
| 221537  | 15338             | " " 234105                                             |
|         | 15337             | " " 234112                                             |
| 212724  | 13319             | " " 234113                                             |
| 212731  | The second second | " " 234114                                             |
| 212734  | 13319             |                                                        |
| 212737  | 13319             | 204110                                                 |
| 261907  | 15327             | " Lever                                                |
| 261908  | 15343             | Post                                                   |
| 261909  |                   | 201900 WICH 201020E,                                   |
|         |                   | 261907,261910,261913,261931 and two                    |
|         | 3.5000            | 200064D                                                |
| 200024C | 15329             | Feed Dog Lever Post Screw (4) " " Washer (4)           |
| 203637  | 15329             | wapiter (+)                                            |
| 203610  | 15329             | " " Slide Block " " " 203610 with                      |
| 261931  |                   | 203010 WI til                                          |
|         | 15000             | 350348C                                                |
| 261910  | 15327             | Feed Dog Lever Slide Block Bracket                     |
|         |                   | (adjustable)                                           |
| 200064D | 15329             | Feed Dog Lever Slide Block Bracket Screw               |
| 350348C | 15329             | Screw Stud                                             |
| 201525E | 15329             | Nuc                                                    |
| 200098E | 15329             | SCIEM                                                  |
| 261911  | 15329             | Driving Eccentric with 2000020 and                     |
|         |                   | 2012200                                                |
| 261912  | 15329             | Feed Driving Eccentric Connection                      |
| 200541E | 15329             | " Screw                                                |
| 2012200 | 15329             | POSICION SCIEW                                         |
| 2003820 | 15329             | Set Strew                                              |
| 261913  | 15329             | " Regulating Index Plate                               |
| 203061  | 15328             | Foot Lifter Lifting Lever                              |
| 200242H |                   | ninge ociew                                            |
| 234019  | 15328             | " Rod With                                             |
|         |                   | 202302                                                 |
| 202302  | 15330             | Foot Lifter Lifting Lever Rod Cotter                   |
|         |                   | Pin                                                    |
|         |                   |                                                        |
| 203058  | 15330             | Foot Lifter Lifting Lever Rod Coupling<br>with 200530C |