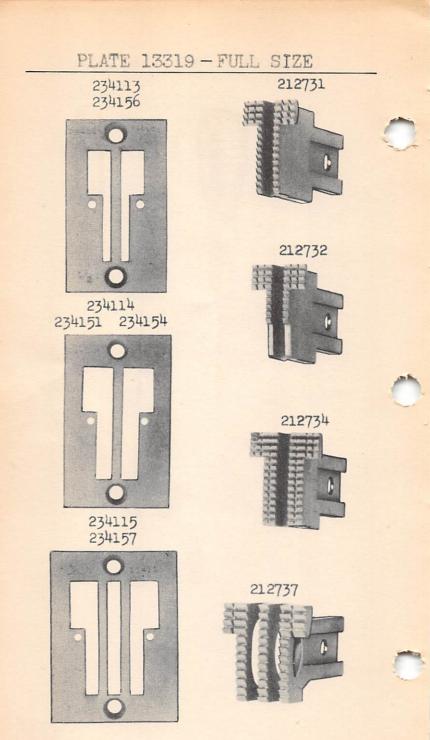

Driving Block

234065

15329

| No.     | Plate             | Name                                                   |
|---------|-------------------|--------------------------------------------------------|
| 200076D | 15329             | Bobbin Case Lever Driving Block Screw                  |
| 2012720 | 15329             | " " Hinge Screw                                        |
| 203214  | 15329             | " Tension Spring                                       |
| 200984C | 15329             | " " Regulating                                         |
|         |                   | Screw                                                  |
| 2005940 | 15329             | Bobbin Case Tension Spring Screw                       |
| 203216  |                   | " Washer (cloth)                                       |
| 261906  | 15329             | Bobbin Case complete, Nos. 200594C, 200984C            |
|         |                   | 202056,203214,203216,203473,203474,                    |
|         |                   | 203648 and 261905                                      |
| 202274  | 15343             | Face Plate                                             |
| 202135  | 15329             | " Position Pin                                         |
| 200462B | 15329             | " Thumb Screw                                          |
| 212782  | 15338             | Feed Dog, for 234150                                   |
| 221537  | 15338             | " " 234105                                             |
|         | 15337             | " " 234112                                             |
| 212724  | 13319             | " " 234113                                             |
| 212731  | The second second | " " 234114                                             |
| 212734  | 13319             |                                                        |
| 212737  | 13319             | 204110                                                 |
| 261907  | 15327             | " Lever                                                |
| 261908  | 15343             | Post                                                   |
| 261909  |                   | 201900 WICH 201020E,                                   |
|         |                   | 261907,261910,261913,261931 and two                    |
|         | 3.5000            | 200064D                                                |
| 200024C | 15329             | Feed Dog Lever Post Screw (4) " " Washer (4)           |
| 203637  | 15329             | wapiter (+)                                            |
| 203610  | 15329             | " " Slide Block " " " 203610 with                      |
| 261931  |                   | 203010 WI til                                          |
|         | 15000             | 350348C                                                |
| 261910  | 15327             | Feed Dog Lever Slide Block Bracket                     |
|         |                   | (adjustable)                                           |
| 200064D | 15329             | Feed Dog Lever Slide Block Bracket Screw               |
| 350348C | 15329             | Screw Stud                                             |
| 201525E | 15329             | Nuc                                                    |
| 200098E | 15329             | SCIEM                                                  |
| 261911  | 15329             | Driving Eccentric with 2000020 and                     |
|         |                   | 2012200                                                |
| 261912  | 15329             | Feed Driving Eccentric Connection                      |
| 200541E | 15329             | " Screw                                                |
| 2012200 | 15329             | POSICION SCIEW                                         |
| 2003820 | 15329             | Set Strew                                              |
| 261913  | 15329             | " Regulating Index Plate                               |
| 203061  | 15328             | Foot Lifter Lifting Lever                              |
| 200242H |                   | ninge ociew                                            |
| 234019  | 15328             | " Rod With                                             |
|         |                   | 202302                                                 |
| 202302  | 15330             | Foot Lifter Lifting Lever Rod Cotter                   |
|         |                   | Pin                                                    |
|         |                   |                                                        |
| 203058  | 15330             | Foot Lifter Lifting Lever Rod Coupling<br>with 200530C |